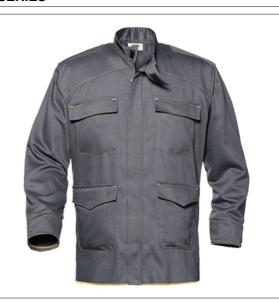

VAT Nr. IT 03359340548 Viale Europa 74 20090 Cusago Milano Tel. +39 02.90394575 Fax +39 02.90394441

export@sirsafety.com www.sirsafety.com

Name: METAL SPLASH jacket

Code: MC6124B0

MC61 CLOTHING - NEW METAL SPLASH **SERIES** 

## Description

Jacket entirely made in 54%/ÁŠ^}: ā \*í ÁÐÜÉ20% Wool, 20% Polyamide, 5% Aramid, 1% Antistatic Fibre, 330 g/m. Concealed zipper closure with flap, Chinese collar with Velcro closure, elastic inner cuffs, four external pockets with flap and Velcro.

- Protects during welding operations and aluminium splashes
- Its remarkable properties do not limit the softness and breathability

Suitable toprotect the operator from short contacts with the flame, in presence of low values of convective and radiant heat, in welding operations and related processes and from small splashes of molten metal.