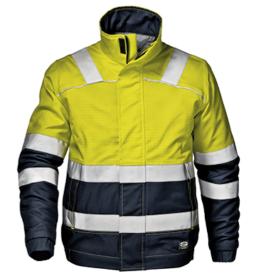

## Description

Padded jacket with outer fabric 75% cotton 24% polyester, 1% antistatic fibre, 280 g/m; padding 100% aramid, 205 g/m and lining: 50% Š^}:  $a^*$ í  $E_{50\%}$  aramid, 130 g/m. Equipped with a concealed central zipper closure with inner flap fastened with Velcro, 3 cm elasticated cuffs, elasticated bottom, double reflective band on sleeves and chest and single band on shoulders, inner pocket.

THE JACKET SHALL BE WORN IN COMBINATION WITH THE TROUSERS

- Great fit.

- Extreme softness.

The product has been designed and manufactured to comply with Regulation (EU) 2016/425 and subsequent amendments.

V@:Á(æaa)Á∿¢c^\}æqÁæaà¦a&ÆaáÁJÒSUË/ÒÝíÁĴcæ)åæååÆr€€Á certified

| Category        | Colours                                                                                                                                                                                                             | Available Sizes                       |
|-----------------|---------------------------------------------------------------------------------------------------------------------------------------------------------------------------------------------------------------------|---------------------------------------|
| 111             | HI-VIS YELLOW/BLUE                                                                                                                                                                                                  | Made to order: 4X<br>In stock: S - 3X |
| Quantity/Carton | EC Standards<br>EN 1149-5<br>EN ISO 11611<br>Class:1<br>Values:A1<br>EN ISO 11612<br>EN ISO 11612<br>Limited Flame Spread:A1<br>Convective Heat:B1<br>Radiant Heat:C1<br>Molten Iron Splashes:E3<br>Contact Heat:F1 | Important Information                 |
| Dexterity       | EN ISO 20471<br>Class:3<br>EN 13034<br>Type:6<br>CEI EN 61482-2<br>APC:1<br>ATPV (Fabric):11<br>ELIM (Fabric):10                                                                                                    | Storage and cleaning                  |