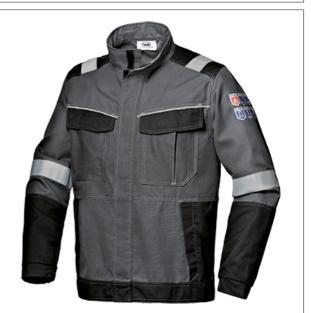

Name: POLYTECH PLUS 2/1 jacket Code: MC5844CC MC58 CLOTHING - POLYTECH PLUS SERIES

## Description

Quantity/Carton

Jacket made with a double- layer, multipurpose protection, coupled fabric. Outer fabric: 65% \$\tilde{K}^{\Sigma}\}: \( \bar{q} \) \* \( \bar{R} \) \* \( \bar{R}

THE JACKET SHALL BE WORN IN COMBINATION WITH THE TROUSERS OR BIB-TROUSERS.

- Polytech Plus Series is made with a multi-purpose fabric that combines antistatic properties with resistance to flames, heat and chemical products.
- The inherently flame resistant fabric offers permanentprotection, resistant to worn away or washed out. High mechanical resistance, softness and breathability.
- Class 2 Arc Flash protection (7 kA per 500 ms).