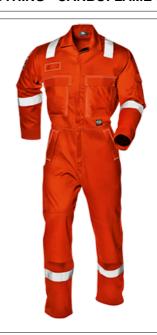

## Description

Coverall with shirt collar in 99% cotton, 1% carbon fibre, 230 g/m . Twoway central zipper closure with flap and Velcro, chest pockets with zipper and flaps with Velcro, loop for gas detector above right pocket; pocket on left sleeve with flap and Velcro, front slanted pockets with flap and Velcro, exterior-to-interior access on the sides, side elastic waistband. Two back pockets with flap and Velcro, knee pad pockets with Velcro closure; ruler pocket with flap and Velcro, reflective band on the shoulders, legs and arms, triple stitching.

- The Light Carboflame Coverall guarantees a high level of protection while maintaining lightness and breathability of the fabric.
- It is suitable for welding processes.
- Ensures great comfort, thanks to the percentage of cotton used.
- Night safety due to the reflective bands.