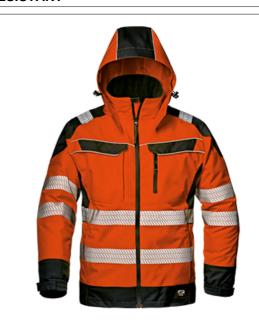

## Description

High visibility Jacket made of 100% TPU- laminated polyester twill fabric, weight 170 g/m. Wrinkle and stain resistant, solid, elastic, windproof, water

repellent and highly breathable; with detachable inner padding, 160 g/m . It features a waterproof central zipper

closure, with windproof internal flap, fleece-lined collar, detachable hood adjustable with drawstring, two chest pocketswith flap and Velcro, one of which is featuring an extra vertical pocket, concealed and detachable badge holder, two side pocketswith concealed zipper, elasticated windproof cuffs, adjustable with Velcro, zippered underarm vents with mesh interior, piping on chest, heat-sealed reflective bands on shoulders, around the waist and sleeves. High performance fully waterproof taped seams.

## EN ISO 20471

Class 3:

= 0.80 m fluorescent material;

= 0.20 m reflective material.

V@Á, æāļÁn¢¢o^¦}ædÁæà¦ækÁa ÁUÒSUËVÒÝí ÁÚæa)åædåÁF€€Á certified

Category

HI-VIS ORANGE/BLACK

Colours