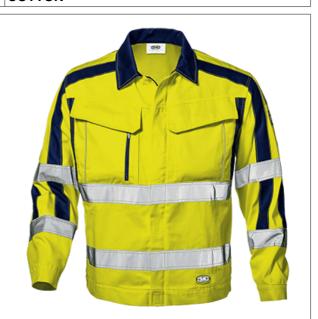

VAT Nr. IT 03359340548 Viale Europa 74 20090 Cusago Milano Tel. +39 02.90394575 Fax +39 02.90394441

export@sirsafety.com www.sirsafety.com

Name: FLASH COLOR short jacket

Code: MC3715EC

MC37 HIGH VISIBILITY CLOTHING - 100% COTTON

## Description

High visibility short jacket made of Super Fresh 100% cotton fabric, weight 305 g/m, inserts in Evolution fabric 65% polyester and 35% cotton, 240 g/m, with high resistance jointed double seams. Featuring a shirt collar, concealed central zipper closure with Velcro, three chest pockets, two with flap and Velcro and one with zipper, cuffs with button closure, blue collar and inserts on shoulders and sleeves. Double reflective band on sleeves and chest.

Colours

HI-VIS YELLOW/BLUE

Available Sizes

Made to order: 44 - 62

In stock:

Quantity/Carton

EC Standards

EN ISO 20471