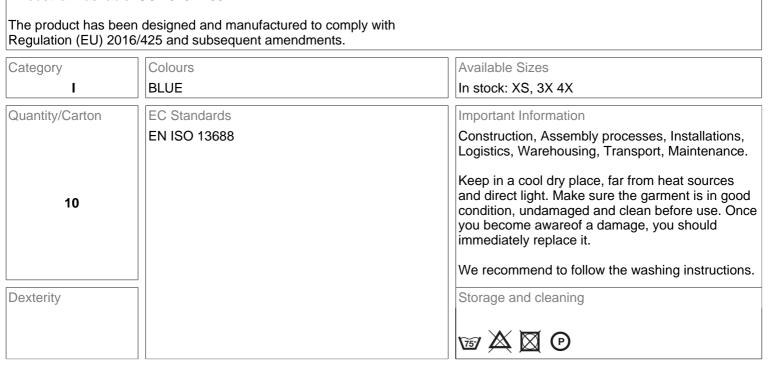

## Description

Heavy duty multi-function tool vest made of Denim 85% Cotton, 15%  $\stackrel{}{}$   $\stackrel{}{}}$   $\stackrel{}{}$   $\stackrel{}{}}$   $\stackrel{}{}$   $\stackrel{}{}$   $\stackrel{}{}$   $\stackrel{}{}$   $\stackrel{}{}$   $\stackrel{}{}$   $\stackrel{}{}$   $\stackrel{}{}$   $\stackrel{}{}}$   $\stackrel{}{}$   $\stackrel{}{}$   $\stackrel{}{}$   $\stackrel{}{}}$   $\stackrel{}{}$   $\stackrel{}{}$   $\stackrel{}{}$   $\stackrel{}{}}$   $\stackrel{}{}$   $\stackrel{}{}$   $\stackrel{}{}}$   $\stackrel{}{}$   $\stackrel{}{}}$   $\stackrel{}{}$   $\stackrel{}}$   $\stackrel{}{}$   $\stackrel{}{}}$   $\stackrel{}{}$   $\stackrel{}{}}$   $\stackrel{}{}$   $\stackrel{}{}}$   $\stackrel{}{}$   $\stackrel{}{}$   $\stackrel{}{}}$   $\stackrel{}{}$   $\stackrel{}{}$   $\stackrel{}{}}$   $\stackrel{}{}$   $\stackrel{}{}}$   $\stackrel{}{}$   $\stackrel{}{}$   $\stackrel{}{}$   $\stackrel{}{}}$   $\stackrel{}{}$   $\stackrel{}{}$   $\stackrel{}{}$   $\stackrel{}{}}$   $\stackrel{}{$ 

## Main features:

- Reinforcements and inserts in dirt repelling 65% polyester, 35% cotton, twill, 280 g/m for enhanced durability;
- High-performance double stitched seams, bar-tacked to increase their strength;
- Wide shoulder straps for a more comfortable fit;
- High-tenacity stretch mesh fabric in the back for increased ventilation and comfort;
- 5 wide belt loops for extra support;

ËÁU}^Ë, æêÁ&[}&^æþ^åÁŸSSíÁ,ā]^¦Á&[•`¦^Á,ão@ÁX^|&¦[íÁæ•c^}ā,\*L

- Chest pockets suitable for wallet and personal effects, mobile pocket made of a protective fabric, specially designed to hold the mobile phone and glasses safely from accidental bumps and scratches;
- ËÁV¸ [Á •^~~ |Á@æ) \*ã, \*Á, [&\^o-Á, ãc@Á,^}Á@| |å^\ÊÁ[[|Á@| |å^\Áæ) åÁx^|&\[í Á closure with rubber puller;
- Tworeinforced and easy-to-access back holster pockets;
- Two reinforced and wide multi-functional front holster pockets;
- Loop hammer holder on both sides, one of which is featuring a hammer @ |a^¦Á¸ ãœ́x^|&'[í Æ [• ˇ ¦^L
- Detachable ID-badge holder:

ËÁ/^•c^åÁ[¦Áœd;{~`|Á¯`à•œd;&^•Áæ&&[¦åã]\*Á[ÁU^\[Ë;/^¢íÁÛœd;åædåÁ100;

- Industrial washable ISO 15797:2002.