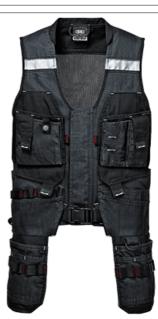

## Description

Heavy duty multi-function tool vest made of Denim 85% Cotton, 15%  $\stackrel{}{}$   $\stackrel{}{}}$   $\stackrel{}{}$   $\stackrel{}{}}$   $\stackrel{}{}$   $\stackrel{}{}$   $\stackrel{}{}$   $\stackrel{}{}$   $\stackrel{}{}$   $\stackrel{}{}$   $\stackrel{}{}$   $\stackrel{}{}$   $\stackrel{}{}}$   $\stackrel{}{}$   $\stackrel{}{}$   $\stackrel{}{}$   $\stackrel{}{}}$   $\stackrel{}{}$   $\stackrel{}{}$   $\stackrel{}{}$   $\stackrel{}{}}$   $\stackrel{}{}$   $\stackrel{}{}$   $\stackrel{}{}}$   $\stackrel{}{}$   $\stackrel{}{}}$   $\stackrel{}{}$   $\stackrel{}}$   $\stackrel{}{}$   $\stackrel{}{}}$   $\stackrel{}{}$   $\stackrel{}{}}$   $\stackrel{}{}$   $\stackrel{}{}}$   $\stackrel{}{}$   $\stackrel{}{}$   $\stackrel{}{}}$   $\stackrel{}{}$   $\stackrel{}{}$   $\stackrel{}{}}$   $\stackrel{}{}$   $\stackrel{}{}}$   $\stackrel{}{}$   $\stackrel{}{}$   $\stackrel{}{}$   $\stackrel{}{}}$   $\stackrel{}{}$   $\stackrel{}{}$   $\stackrel{}{}$   $\stackrel{}{}}$   $\stackrel{}{$ 

## Main features:

- Reinforcements and inserts in dirt repelling 65% polyester, 35% cotton, twill, 280 g/m for enhanced durability;
- High-performance double stitched seams, bar-tacked to increase their strength;
- Wide shoulder straps for a more comfortable fit;
- High-tenacity stretch mesh fabric in the back for increased ventilation and comfort;
- 5 wide belt loops for extra support;

ËÁU}^Ë, æêÁ&[}&^æþ^åÁŸSSíÁ,ā]^¦Á&[•`¦^Á,ão@ÁX^|&¦[íÁæ•c^}ā,\*L

- Chest pockets suitable for wallet and personal effects, mobile pocket made of a protective fabric, specially designed to hold the mobile phone and glasses safely from accidental bumps and scratches;
- ËÁV¸ [Á •^~~ |Á@æ) \*ã, \*Á, [&\^o-Á, ãc@Á,^}Á@| |å^\ÊÁ[[|Á@| |å^\Áæ) åÁx^|&\[í Á closure with rubber puller;
- Tworeinforced and easy-to-access back holster pockets;
- Two reinforced and wide multi-functional front holster pockets;
- Loop hammer holder on both sides, one of which is featuring a hammer @ |a^¦Á¸ ãœ́x^|&'[í Æ [• ˇ ¦^L
- Detachable ID-badge holder: