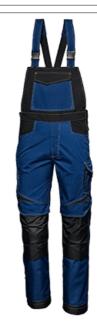

## Description

Functional multi-pocket work bib-trousers made of 65% Polyester, 35% Cotton, Ripstop, weight 310 g/m; Soft, durable, comfortable, quick drying, with water repellent treatment.

Fly with zipper;

ËÁU}^ÁàaãaÁ,[&\^oÁ,ão@Á∤æa;Áæa}åÁx^|&¦[íÁæe;c^}ā,\*ÉÁ\|æe;cã&Á;@)`|å^¦Áidæa}•Á with quick-fastening buckles and rear bib;

- Elasticated lateral ribbed leg gussets, extremely comfortable while bendingdown or moving the leas:
- Two front pockets, two multi-functional utility pockets, one of which [}Áx@^Á^---Á^\*Ása Áx@^^Ëàā[^}•ā[}anþĒ&k][•^åÁ, ãx@Á)aa}Áxa}åÁx^|&\[íĒ&a++[ ^``ā]]^åÁ, ãx@Á, [àā/^Á, @{}^Á,[&\^c-Á, ãx@Á)aa, Áxe}åÁx^|&\[íĒÁ,^}ÁQ;|å^\Áxe)å detachable ID badge holder; multi-functional utility pocket on the right leg with ruler pocket, pen holder and tool holder rings;

ËÄV¸[Á^æ4Á,[&\^œÁ&|[•^åÁ,ão@Á;æ}Áæ)åÁx^|&\[íL ËÄÔ[¦åˇ¦æéÁ^ā;-{¦&^åÁ}^^Á;æåÁ;[&\^œÁ,ão@Á;•^¦cā[}Á;-Á;}^^]æå•Á¦[{ above, with flap:

- Ergofit, preformed legs for outstanding freedom of movement;
- Adjustable shoulder straps for a perfect fit;
- -100% ÁÔ[¦åˇ¦æá Ál^āj-{¦&^{^}o•Á[¦Án¢&^]qā[}æþÁsˇ¦æààāãc`L
- Reflex inserts for extra visibility while performing outdoor activities: