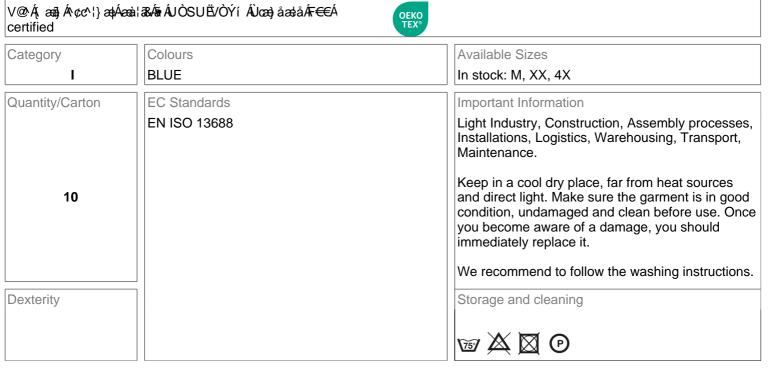

## Description

Functional multi-pocket work bib-trousers made of 65% Polyester, 35% Cotton, Ripstop, weight 310 g/m; Soft, durable, comfortable, quick drying, with water repellent treatment.

Fly with zipper;

ËÁU}^ÁàaãaÁ,[&\^oÁ,ão@Á∤æa;Áæa}åÁx^|&¦[íÁæe;c^}ā,\*ÉÁ\|æe;cã&Á;@)`|å^¦Áidæa}•Á with quick-fastening buckles and rear bib;

- Elasticated lateral ribbed leg gussets, extremely comfortable while bendingdown or moving the leas:
- Two front pockets, two multi-functional utility pockets, one of which [}Áx@^Á^---Á^\*Ása Áx@^^Ëàā[^}•ā[}anþĒ&k][•^åÁ, ãx@Á)aa}Áxa}åÁx^|&\[íĒ&a++[ ^``ā]]^åÁ, ãx@Á, [àā/^Á, @{}^Á,[&\^c-Á, ãx@Á)aa, Áxe}åÁx^|&\[íĒÁ,^}ÁQ;|å^\Áxe)å detachable ID badge holder; multi-functional utility pocket on the right leg with ruler pocket, pen holder and tool holder rings;

ËÄV¸[Á^æ4Á,[&\^œÁ&|[•^åÁ,ão@Á;æ}Áæ)åÁx^|&\[íL ËÄÔ[¦åˇ¦æéÁ^ā;-{¦&^åÁ}^^Á;æåÁ;[&\^œÁ,ão@Á;•^¦cā[}Á;-Á;}^^]æå•Á¦[{ above, with flap:

- Ergofit, preformed legs for outstanding freedom of movement;
- Adjustable shoulder straps for a perfect fit;
- -100% ÁÔ[¦åˇ¦æá Ál^āj-{¦&^{^}o•Á[¦Án¢&^]qā[}æþÁsˇ¦æààāãc`L
- Reflex inserts for extra visibility while performing outdoor activities:

ËÁP^æçîÁsĭcîÁŸSSíÁiāl]^¦∙L

- High-performance triple stitched seams, bar-tacked for increased

ËÁV^• c^åÁ; ¦Áœd; ~ |Á\* à•ca) &^• Áæ&&; ¦åã\*Á;ÁU^\[Ë;/^¢;ÁÛca) åædåÁ100;

Industrial washable ISO 15797:2002.