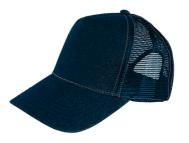

Name: DALLAS CAP

Code: MC2323P0

A7 & '7 @CH<-B; "!"
BEANIES/CAPS/NECKWARMER

## Description

Baseball cap in cotton, denim fabric. Side and rear area in polyester mesh for enhanced breathability. Width adjustable with Velcro.

| Category        | Colours<br>BLUE | Available Sizes In stock: U                                                                                                                                                                                         |
|-----------------|-----------------|---------------------------------------------------------------------------------------------------------------------------------------------------------------------------------------------------------------------|
| Quantity/Carton | EC Standards    | Important Information                                                                                                                                                                                               |
| 144             |                 | Keep in a cool dry place far from heat sources and direct light.  Make sure the garment is in good condition, undamaged and clean before use. Once you become aware of a damage, you should immediately replace it. |
| Dexterity       |                 | We recommend to follow the washing instructions.  Storage and cleaning                                                                                                                                              |
| ,               |                 |                                                                                                                                                                                                                     |