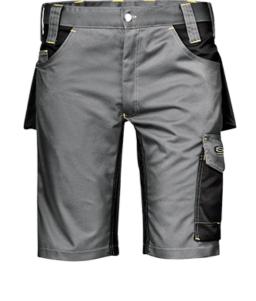

Name: FUSION bermuda EVOLUTION Code: MC172302 MC17 CLOTHING - FUSION SERIES

## Description

Category

Bermudas made of Evolution fabric, 65% polyester and 35% cotton, weight 240 g/m . Fly with zipper and tack button, two front pockets and coin pocket on the right, ruler pocket with tool holder on the right, back right pocket with flap and Velcro, back left pocketwith Velcro fastening, multi-functional utility pocket with flap and Velcro, with pen holder and phone pocket.

Reinforcement bar tacks in contrasting colour

- Jointed double seams with reinforced runners in contrast colour assure a long life span to the workwear.

Advantages of the Evolution fabric:

- Enhanced mechanical strength.
- Resistant to dirt and chemicals.
- Wide range of colours available.
- Bright colours resistant to repeated washings.