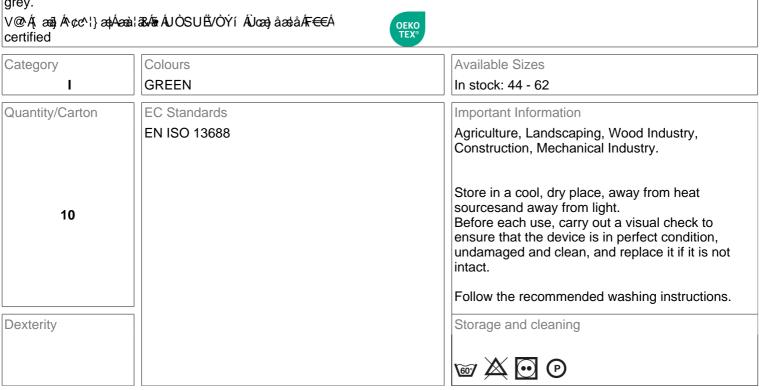

Protection against risks of dirt and detrimental actions of slight damage.

The product has been designed and manufactured to comply with Regulation

(EU) 2016/425 and subsequent amendments.

Possibility of applying various types of reflective bands: yellow prismatic reflective band, orange prismatic, grey prismatic and classic grey.