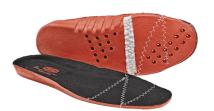

## Description

insole exclusively for Maximum series safety shoes, made in solid material obtained by joining EVA and RUBBER, having variable thickness: 5 mm at the front and 10 mm in the heel area. Antistatic.