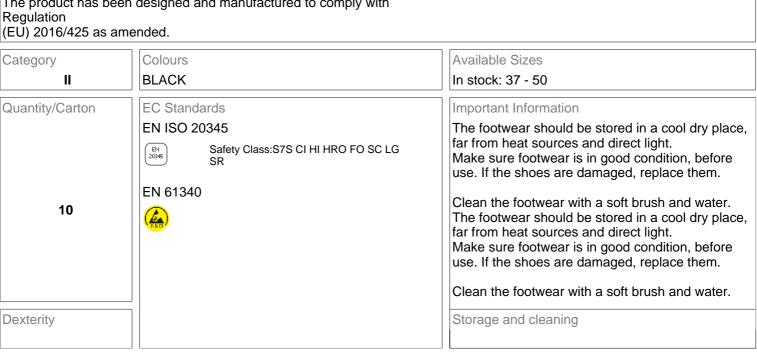

ckness provides a cushioning effect and ensures high shock resistance. Antistatic. The DRY PLUS tight-weave polyester lining with extra protection in the heel area has a high draining power and significantly reduces the overheating effect from prolonged use. Equipped with WR inner sock.



- Additional protection on the instep
- TPU overcap for increased abrasion resistance in the toe area
- Rear reinforcement for increased abrasion resistance and heel support
- Endless side grooves for drainage of liquids
- Deep, sharp-edged cleats for increased grip and self-cleaning
- Ladder Grip System (LG)
- Outsole in nitrile rubber, anti-heat, antacid, anti-oil, anti-wear, anti-drip
- Suitable for gravelly, rocky or uneven environments

The product has been designed and manufactured to comply with