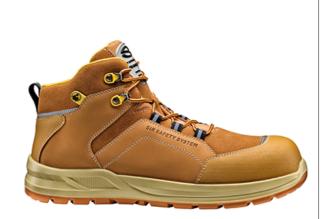

Name: MYTHOLOGY ankle high shoe Code: MB3117E0 MB31 FOOTWEAR URANIA BSF SERIES

## Description

Ankle high ESD footwear with glassfibre toecap and Zero Penetration puncture-proof midsole, PS-Type. Featuring an upper made of Action leather and

suede leather S3S and reflex details. The PU/PU sole, thanks to its special tread pattern, guarantees a drainingeffect in the presence of liquids and is characterised by high mechanical and hydrocarbon resistance, while maintaining great flexibility andsoftness. SRC slip resistant. The footbed is made in bicomponent material with shell in polyurethane foam and memory PU having constant thickness. Antistatic. The polyester lining has a high draining power due to the high absorbing properties of the fabric and structure.

## Main features:

- The modern and futuristic BASF polyurethane sole represents the synthesis of elegance and safety.
- Upper made of the latest technological materials, designed to offer a high level of comfort through breathabilityand elasticity.
- Suitable in all situations of prolonged use, thanks to the antishock effect of the BASF material.