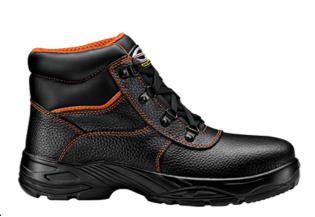

Name: ECLIPSE ankle high shoe Code: MB2213Z9 MB22 FOOTWEAR - NITRAL SERIES

## Description

Ankle high shoe, with upper in PU coated split leather, lace-up closure. Ankle band and tongue in PU laminated fabric. Equipped with fibreglass toecap and composite midsole. Contrasting orange stitching. The PU/rubber sole, thanks to the special tread pattern, guarantees a highly draining effect in the presence of liquids. SRC slip resistant. The insole is made of polyurethane foam coupled with mesh fabric. Featuring a WR membrane in TPU and a mesh insert with padding on the ankle band area.

## Features:

- HRO and SRC outsole. Resistant to contact heat up over H€€xC and guarantees excellent grip in all conditions.
- CI and HI padding. Perfectly insulates against heat at high temperatures and in extremely cold environments.
- WR inner lining. Wraps around the foot, thus improving water resistance.