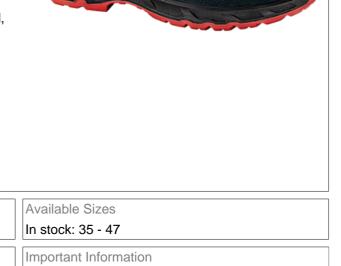

Name: MALIBU low shoe Code: MB1654B0 MB16 FOOTWEAR - MERTAL TOP SERIES

## Description

Low shoe with S1P suede upper, with steel toe cap and puncture-proof with constant thickness. The PU/PU sole, thanks to its specialtread pattern and numerous horizontal channels, guarantees a highly draining effect and is characterised by high flexibility. The side cleats maximise traction on uneven ground, while those in the heel area help stabilise the heel. The mid-sole area, with a groove, is designed to enhance grip on ladders (LG requirement).

The product has been designed and manufactured to comply with Regulation (EU) 2016/425 and subsequent amendments.

| Category        | Colours                                 | Available Sizes                                                                                                                                                                                                                           |
|-----------------|-----------------------------------------|-------------------------------------------------------------------------------------------------------------------------------------------------------------------------------------------------------------------------------------------|
| II              | GREY                                    | In stock: 35 - 47                                                                                                                                                                                                                         |
| Quantity/Carton | EC Standards                            | Important Information                                                                                                                                                                                                                     |
| 10              | EN ISO 20345  Safety Class:S1P FO LG SR | The footwear should be stored in a cool dry place, far from heat sources and direct light.  Make sure footwear is in good condition, before use. If the shoes are damaged, replace them.  Clean the footwear with a soft brush and water. |
| Dexterity       |                                         | Storage and cleaning                                                                                                                                                                                                                      |