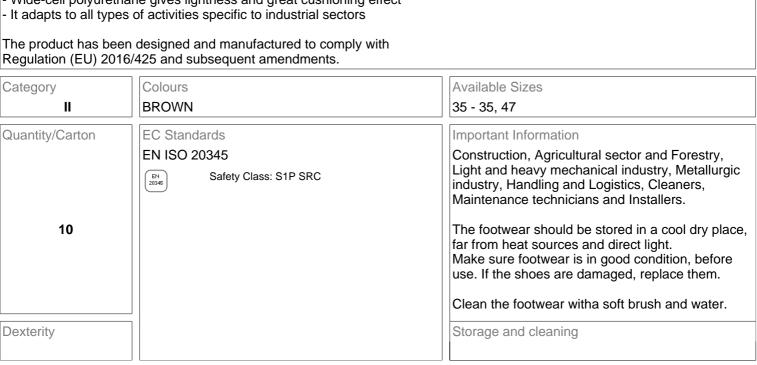

## Name: MONITOR SANDAL

Sandal with Velcro fastening, with steel toecap and midsole. Perforated suede leather upper S1 and overcap for an extra protection on the toe area

SOLE: (PU/PU) The special sole design assures a highly draining effect in the presence of liquids. Middle area with grooves designed to enhance grip on ladders. SRC slip resistant.

INSOLE: Insole made of multi-perforated EVA material with anti-shock properties, having variable thickness: 3 mm at the front and 10 mm in the heel area. Polyester lining. Antistatic.

LINING: In polyester, with high draining power due to the high absorbing properties of the fabric and structure.

HEEL GUARD PROTECTION: ankle support system and heel protection.

## Main features:

Description

- Particularly wide and comfortable shape, it guarantees great comfort
- Wide-cell polyurethane gives lightness and great cushioning effect