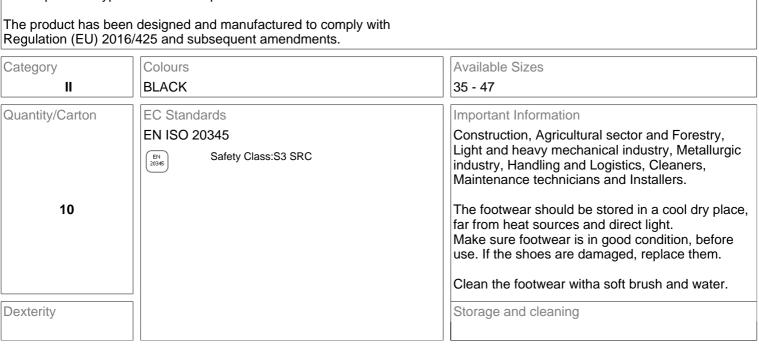

## Description

Ankle high shoe with quick release system, steel toecap and midsole. Full grain printed leather upper and overcap for an extra protection on the toe area.

SOLE: (PU/PU) The special sole design assures a highly draining effect in the presence of liquids. Middle area with grooves designed to enhance grip on ladders. SRC slip resistant.

INSOLE: Insole made of multi-perforated EVA material withanti-shock properties, having variable thickness: 3 mm at the front and 10 mm in the heel area. Polyester lining. Antistatic.

3D TEX lining, specifically designed for the ventilation of the foot, it reduces the sweating effect.

## Main features:

- Particularly wide and comfortable shape, it guarantees great comfort
- Wide-cell polyurethane gives lightness and great cushioning effect
- It adapts to all types of activities specific to industrial sectors