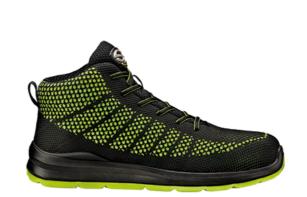

Name: RAPID FOBIA ankle high shoe Code: MB1322ZB MB13 FOOTWEAR - NEW FOBIA SERIES

## Description

Ankle high shoe with fiberglass toecap and composite midsole, PS-Type, and Air- Mesh upper. PU/PU outsole, highly draining in the presence of liquids. SR slip resistant.

EVA SOFT removable insole made of EVA material, featuring anti-shock properties and variablethickness: 3 mm in the front part and 10 mm in the heel area. Polyester lining. Antistatic.

3D TEX lining: specifically designed for the ventilation of the foot, it reduces the sweating effect.

## Main features:

- Wide fitting
- Lightweight and flexible thanksto the dual density wide cell-polyurethane and the reduced thickness of the sole
- The flat tread pattern makes it suitable for environments with smooth ground and even terrains.