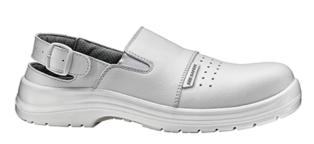

## Description

Adjustable clog with fibreglass toecap. Perforated microfibre upper, this ecological product features the same characteristics and performances as cowhide leather (breathable, lightweight and elastic).

Low density polyurethane PU LIGHT outsole, lightweight and strong. MULTI-HOLE insole made of multi-perforated EVA material, featuring anti-shock properties and variable thickness: 3 mm in thefront part and 10 mm in the heel area. Polyester lining. Antistatic.

The lining is in synthetic material, polypropylene, non-wovenfabric.

Main features:

- Smooth profile outsole for easy cleaning
- Ultra slim outsole to increase flexibility and reduce effort
- The self-cleaning sole allows evacuation of liquids and impurities
- Horizontal grooves for drainage of liquids