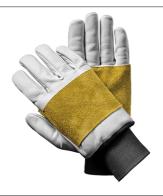

Name: CHAINSAW prot glove elastic cuff

Code: MA1828B0 MA18 SPECIAL PROTECTION GLOVES

## Description

Glove made of grain cowhide Split leather reinforcement on palm and back Chainsaw protection on back Elasticated cuff

The product has been designed and manufactured to comply with Regulation (EU) 2016/425 and subsequent amendments.

Category Colours Available Sizes Ш **GREY** In stock: 9 - 11 Quantity/Carton **EC** Standards Important Information EN 388 Abrasion:4 Cut:1 Tear:4 Puncture:4 ISO Cutting:X 60 EN ISO 11393-4 Design:A Class:1 ---66 Type:1 Dexterity Storage and cleaning