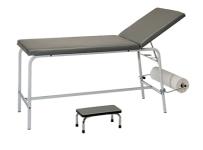

## **Description**

Examination bed with round tube structure, painted white with epoxy powders, equipped with adjustable and elevating headrest, one joint and two sections. It is covered in soft sky.

The padding is composed as follows: base in chipboard wood, sponge in heliocell with a density of 25kg/mc thickness of 4 cm.

It comes disassembled and packed.

Measures: 176x60x78h cm.

Capacity: 110 Kg.

Papertowel roll holder supplied upon request.

| Category        | Colours      | Available Sizes  Made to order: U In stock: |
|-----------------|--------------|---------------------------------------------|
| Quantity/Carton | EC Standards | Important Information                       |
| Dexterity       |              | Storage and cleaning                        |