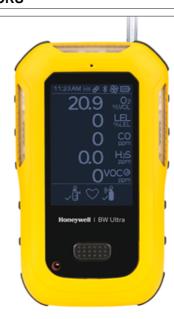

VAT Nr. IT 03359340548 Viale Europa 74 20090 Cusago Milano Tel. +39 02.90394575 Fax +39 02.90394441

export@sirsafety.com www.sirsafety.com

Name: Gasalert BW ULTRA 5GAS 02-LEL-H2S-**CO-SO2** 

Code: FG110114

## Description

Specifically designed for sampling and monitoring in confined spaces, Honeywell BW Ultra boasts state-of-the-art sensors, better visibility of the gas readings and higher levels of comfort and connectivity. It assures conformity to all safety standards, also offers the option of selecting a fifth sensor from a list of gases. It is fitted with a series 1 sensor, able to provide rapid response, reliable performances and long service life even in the most challenging environments.

FEATURES AND ADVANTAGES:

AÒ¢dæqilåājæq^Ánæen^Án,-Án•^È ÁU}^Ea`œ[}Áæqi]^¦Ejl[[-Án]^;ææā[}È

ÁQ čããç^ÁŠÔÖÁBU} • Á; ¦Áæ• cº¦Ás^&ã• ã} Aí æ à ã \* È

ÁÓæ Á æ c\ a & Á à Á \ ca & È

ÁQ&\^æ^^åÁçã ãa ããc Ásœè^\éÁg Áæ\\*^ÊÁş c ããaç^Áå[ oÁ; æd ãcÁsã] |æêÁ; |Á&|^æ\^¦Á reading.