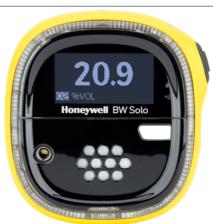

Name: Gas alert BW solo CO wireless

Code: FG110109

FG11 ELECTRICAL DEVICES GAS DETECTORS

## **Description**

Single gas detector with series 1 sensors for CO.

Assures high accuracy, long duration and faster sensor response time for the most commonly detected gases.

ÁY ã c@ cæ) å • Ác^{ ] ^ | æc | ^ • Á | [ { Ác | OÁ • ÔÁ | Á 6 OÁ • ÔÈ Á Òæ ^ Cc | E ^ æå ŧ ã ] | æ Á | ' | Á | ' | cā | ^ Áæ) \* \* æ\* ^ • È

ÂÛa] \* |^Âa` cq } Án] ^| ææā] } È ÁT ^æ• `|^• Á7.0 x 6.7 x 3.6 cm.

Á ^ã @Á [ { Á 03 to 116 g, depending on the sensor installed.

The single-gas detector is easy to maintain, does not need to be disassembled to replace sensors, batteries and sensor filters. Sensor life 5 years. Warranty 3 years.