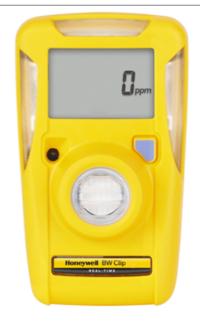

Name: Gas alert BW CLIP CO

Code: FG110006 FG11 ELECTRICAL DEVICES GAS

## Description

The gas detector BW Clip CO is ideal for those who perform activities in hazardous environments. Operates for up to three years without maintenance: just turn on the device and it runs continuously - no need for calibration, sensor replacement, battery replacement or battery charging.

It features:

- Maintenance-free: no replacement of sensors or batteries required.
- Compact, lightweight design with one-button operation.
- Designed to withstand harsh environments and extreme temperatures.
- Automated self-test of battery, sensor and electronics.
- Wide-angle flash, which alerts simultaneously with audible and vibrating alarm.
- Automatic logging of the 35 most recent gas events and bump test results.
- Water resistant
- Compatible with MicroDock II.
- Introduction of the automatic IntelliDox system which allows faster Bump Tests, reduced gas consumption, optional customisation based on operationalneeds.

Dimensions: 4,1 x 5,0 x 8,7 cm Lightweight: 92 g Humidity: 5% - 95% UR (non-condensing)

Visual, vibrating and acousticalarm (95 dB); low/high.

Test: Activated detectors automatically perform one internal diagnostic test every 24 hours.