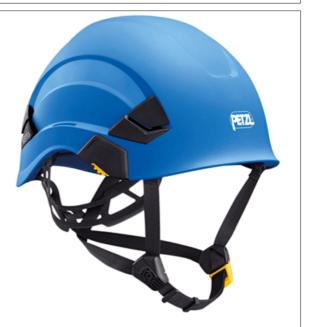

#### Name: VERTEX helmet blue

Code: FD2149

## Description

Helmet made of ABS, polyamide, polycarbonate, high-strength polyester, polyethylene.

Equipped with a fabric harness with six-point fastening for maximum comfort. The DUAL chin strap allows the worker to modify the strength of the chin strap to adapt the helmet to different environments: work at height or work on the ground.

The CENTERFIT adjustment helps keep the helmet perfectly centred on the

head, thanks to two lateral adjustment wheels. The FLIP&FIT system allows a low headband position to ensure an excellent helmet fit. The system retracts inside the helmet to facilitate storage and transport. Shock absorption by deformation of the outer shell.

The closed outer shell protects against electrical hazards, molten metal projections and flames.

Headband: 53-63cm

Weight: 490g

The product has been designed and manufactured to comply with Regulation