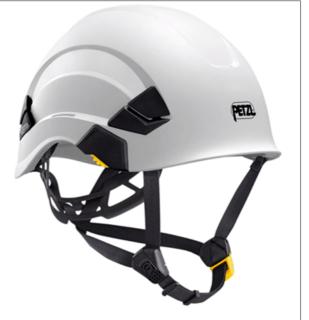

### Name: VERTEX helmet white

Code: FD2145

## Description

Helmet made of ABS, polyamide, polycarbonate, high-strength polyester, polyethylene.

Equipped with a fabric harness with six-point fastening for maximum comfort. The DUAL chin strap allows the worker to modify the strength of the chin strap to adapt the helmet to different environments: work at height or work on the ground.

The CENTERFIT adjustment helps keep the helmet perfectly centred on the

head, thanks to two lateral adjustment wheels. The FLIP&FIT system allows a low headband position to ensure an excellent helmet fit. The system retracts inside the helmet to facilitate storage and transport. Shock absorption by deformation of the outer shell.

The closed outer shell protects against electrical hazards, molten metal projections and flames.

Headband: 53-63cm

Weight: 490g

The product has been designed and manufactured to comply with Regulation