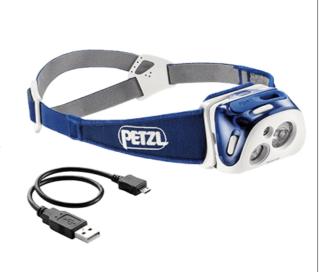

Name: DUO Z1 headlamp Code: FD2143 FD21 FALL ARREST DEVICES - PETZL

## Description

DUO Z! is a front lamp with maximum power 360 lumen. Multi-purpose. It features four lighting modes, making it adaptable to every situation: close-range work, proximity, movement and long-range vision. FACE2FACE anti-glare function, which enables team workers to carry out activities together efficiently, meeting more beams of light without glare. It can be worn on Vertex and Strato helmets, thanks to the mounting plates included.

## Technical features:

- Increased autonomy, visual comfort
- Depending on the autonomy chosen (3h30, 6 h, 12 h), the lighting power is automatically adjusted in three modes: Max Power, Standard and Max Autonomy.
- Possibility to use the lamp with Constant Lighting technology that guarantees constant lighting over time.
- Mixed light beam with a focused component, to see well both near and far.
- Red support lighting to ensure night vision.
- Lock function to prevent unintentional lighting during transport/storage.
- Power supply: Rechargeable Lithium-Ion 1800 mAh battery: universal charging via micro USB port and charge/discharge indicator; replaceable with a battery holder (not supplied) for portable use.
- Battery compatibility: alkaline, lithium and Ni-MH thanks to the battery holder (not supplied)
- Charging time: 4.5 hours
- Petzl's patented, washable, adjustable, two-part elastic band designed for optimal stability in dynamic activities: stability on the head and sweat absorption
- -Weatherproof