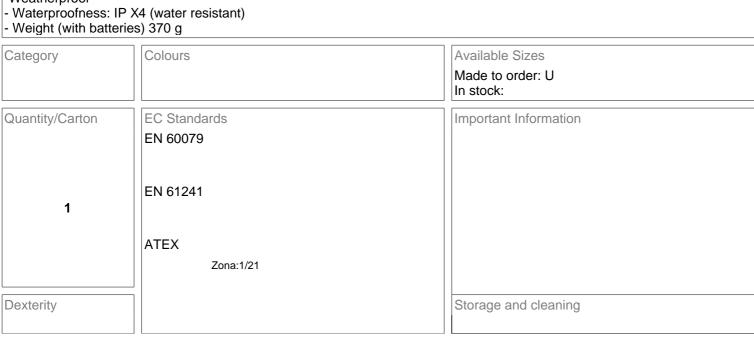

## Technical features:

- Increased autonomy, visual comfort
- Depending on the autonomy chosen (3h30, 6 h, 12 h), the lighting power is automatically adjusted in three modes: Max Power, Standard and Max Autonomy.
- Possibility to use the lamp with Constant Lighting technology that guarantees constant lighting over time.
- Mixed light beam with a focused component, to see well both near and far.
- Red support lighting to ensure night vision.
- Lock function to prevent unintentional lighting during transport/storage.
- Power supply: Rechargeable Lithium-Ion 1800 mAh battery: universal charging via micro USB port and charge/discharge indicator; replaceable with a battery holder (not supplied) for portable use.
- Battery compatibility: alkaline, lithium and Ni-MH thanks to the battery holder (not supplied)
- Charging time: 4.5 hours
- Petzl's patented, washable, adjustable, two-part elastic band designed for optimal stability in dynamic activities: stability on the head and sweat absorption
- -Weatherproof