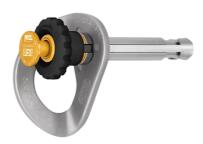

| Name: COEUR PULSE anchorage | Code: FD2142 | FD21 FALL ARREST DEVICES - PETZL |  |
|-----------------------------|--------------|----------------------------------|--|
|                             |              |                                  |  |

## Description

Removable anchor. It may be installed and removed very easily and quickly, with no tools, in order to be reused. The blocking function reduces the risk of accidental extraction

The product has been designed and manufactured to comply with Regulation (EU) 2016/425 and subsequent amendments.