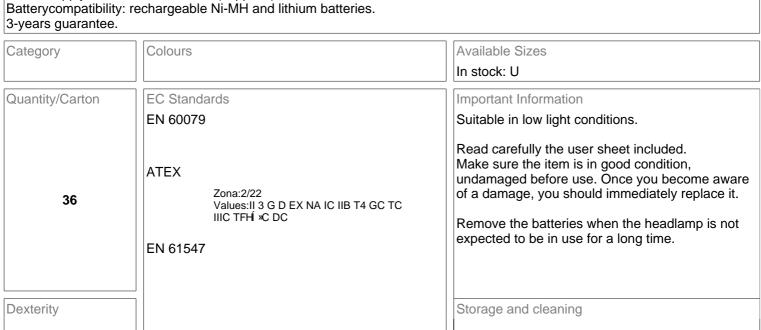

Name: PIXA 3 headlamp Code: FD2135 FD21 FALL ARREST DEVICES - PETZL

## Description

Multi-beam headlamp suitable for close-range work, for moving around and

for long-range vision. Headlamp keeps the hands free for work: may be worn on the head with the headband, mounted on a helmet, or placed on the ground. Three lighting modes:

- 1. a mode suitable for close-range work: wide, uniform beam, lights to 15 metres for 26 hours (20 lumen);
- 2. a mode suitable for movement: mixed beam, lights to 45 metres for 6 hours (60 lumen);
- 3. a mode suitable for long-range work: highly focused beam, lights up to 90 metres for 3 hours (100 lumen).

Excellent resistance to falls (two metres), to impacts and to crushing (80 kg). Waterproof down to -1 m for 30 minutes. Resistant to chemicals. Weight (with batteries): 160 g.

Power supply: 2 AA/LR06 batteries (supplied).