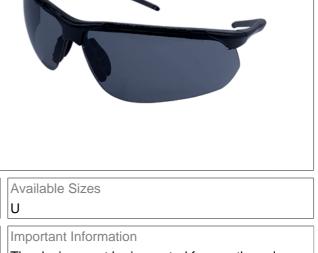

| Name: ZINCO GLASSES | Code: FB1424 | FB14 SPECTACLES - DARK LENS |
|---------------------|--------------|-----------------------------|
|                     |              |                             |

## Description

Eyeglasses with polycarbonate lenses, suitable for workers performing their tasks outdoors or driving motor vehicles.

Thanks to their appealing design, they are perfectly suitable for leisure activities.

| Category        | Colours                                      | Available Sizes                                                                                                                                       |
|-----------------|----------------------------------------------|-------------------------------------------------------------------------------------------------------------------------------------------------------|
| II              |                                              | U                                                                                                                                                     |
| Quantity/Carton | EC Standards                                 | Important Information                                                                                                                                 |
| 144             | EN 166  Impact Resistance:FT Optical Class:1 | The device must be inspected frequently and replaced if any parts are worn or damaged. Store out of direct sunlight and away from chemical abrasives. |
| 144             | EN 172<br>Values:5-2.5                       | The lenses should be cleaned with a soft cloth and warm soapy water.  The frame can be disinfected with a common disinfectant.                        |
| Dexterity       |                                              | Storage and cleaning                                                                                                                                  |