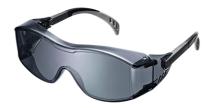

| Name: Over glasses SMOKE | Code: FB1422 | FB14 SPECTACLES - DARK LENS |
|--------------------------|--------------|-----------------------------|
|                          |              |                             |

## Description

Over-glasses with grey lens and extensible temples. Anti-fog treatment. Lens 5-2,5 1 FT.

The product has been designed and manufactured to comply with Regulation (EU) 2016/425 and subsequent amendments.