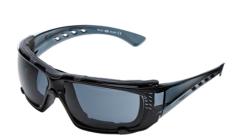

export@sirsafety.com www.sirsafety.com

Name: ARGON scuro safety glasses grey lens Code: FB1421 FB14 SPECTACLES - DARK LENS

## Description

Eyeglasses entirely made in smoky grey polycarbonate for use in environments with bright lighting with lining and foam padding thatabsorbs shock on impact and protects against fine particles and splashes.

Grey lens 5-3,1 1F: protects from the sunlight with nospecific infrared protection. Light transmission from 8% to 17,8%. Suitable for continuous

Impact-resistant lens (6 mm diametersteel ball at a speed of 45 m/s).

The Dark Lens Series is specifically designed for environments with bright lighting, such asmetal cutting or blast furnaces.

The product has been designed and manufactured to comply with Regulation (EU) 2016/425 and subsequent amendments.