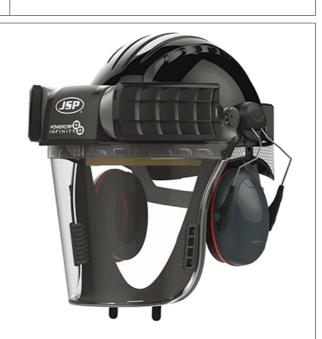

## **Description**

The unit features a display with warnings and audible notifications for battery and filter conditions, allowing the user to monitorit effectively. Smart reactive PPE for the user: real time diagnostics monitors the system twice per second, allowing the user to identify any problem of the unit.

The battery on the Powercap Infinity is completely rechargeable, and lasts 8 hours.

The key items of the unit can be replaced by the user, assuring easy maintenance and cleaning.

V@^Á[]ca[adyÁcanáÁ|[, Á[-ÁÚ[-, ^¦&ad}íÁQ-a]aĉîïÉŽobtained through work with aerodynamics experts in motor sports, prevents any visor fogging over and the common undesired effect of dryeyes, which might happen with positive pressure respirator devices.

UNIT DIMENSIONS

Height: approx. 300 mm Width: 250 mm approx. Depth: 350 mm approx. Weight: 1.1 kg approx.

**OUTER PACKAGING DIMENSIONS** 

Quantity: 1

Weight: 1.6 kg approx.

The product has been designed and manufactured to comply with