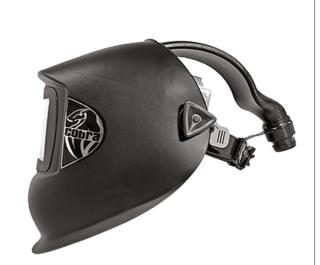

## **Description**

JetStream welding portable kit containing:

- \*\*Cobra head top for welding/grinding/buffing, shade 9-13 and autodarkening lens
- "ÁN2PSL type filter unit
- ″ÁHose
- ″Ælow meter
- ABattery, charger and plug

## Features:

Belt-mounted unit: Filter unit with fully automatic alarm and integrated battery that provides 180 l/min of filtered air.

Filter unit type PSL: Offers an Assigned Protection Factor (APF) of 20 x Occupational Exposure Limit for very fine dust, fibres, fumes and water mist.

Hood: several hoods available to suit different applications.

Hose: Reinforced hose to prevent twisting Filters: range of filters for different uses

Weight: 0.44kg (approx.) Size: 250 - 265mm

Rechargeable battery 4 and 8 hours