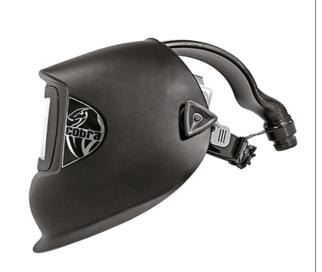

## **Description**

JetStream welding portable kit containing:

- "ÁPSL type filter unit
- ″ÁHose
- ″Ælow meter
- ABattery, charger and plug

## Features:

Belt-mounted unit: Filter unit with fully automatic alarm and integrated battery that provides 180 l/min of filtered air.

Filter unit type PSL: Offers an Assigned Protection Factor (APF) of 20 x Occupational Exposure Limit for very fine dust, fibres, fumes and water mist

Hood: several hoods available to suitdifferent

applications

Hose: Reinforced hose to prevent twisting Filters: range of filters for different uses

Weight: 0.44kg (approx.) Size: 250 - 265mm

Rechargeable battery 4 and 8 hours